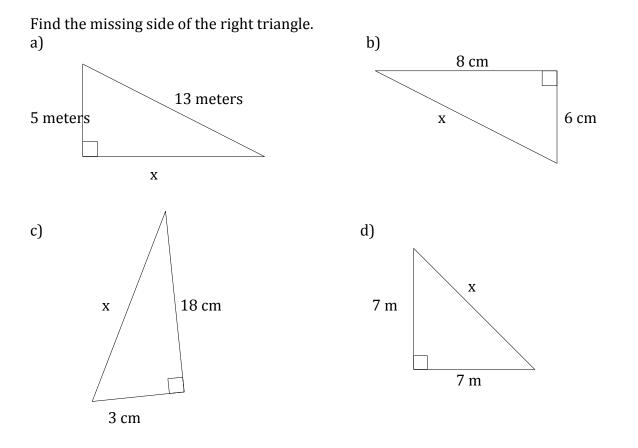

Pythagorean Theorem:

Example:

Lengths of the legs are 4 cm and 3 cm. Find the length of the missing side.

Sketch the figure and put in the given information.

Let H = missing side.