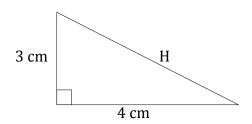

Pythagorean Theorem:

Example:

Lengths of the legs are 4 cm and 3 cm. Find the length of the missing side.

Sketch the figure and put in the given information.

Let H = missing side.