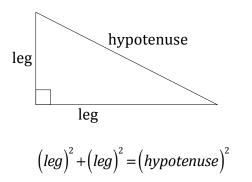

Right triangle Vocabulary: Triangle that has a right angle  $(90^{\circ})$  is called a right angle. the side that is directly opposite the right angle – hypotenuse. the sides that include the right angle – legs.

Pythagorean Theorem:

Example:

Lengths of the legs are 4 cm and 3 cm. Find the length of the missing side.

Sketch the figure and put in the given information.

Let H = missing side.