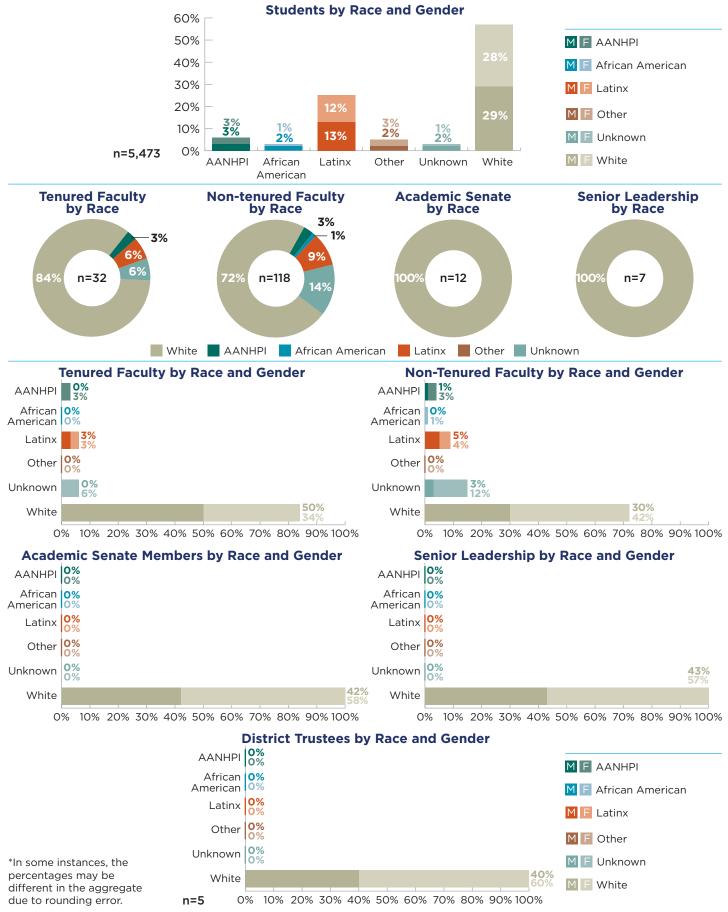

## LASSEN COLLEGE

A-90 | LEFT OUT | THE CAMPAIGN FOR COLLEGE OPPORTUNITY

0% 10% 20% 30% 40% 50% 60% 70% 80% 90% 100%

different in the aggregate due to rounding error.

n=5