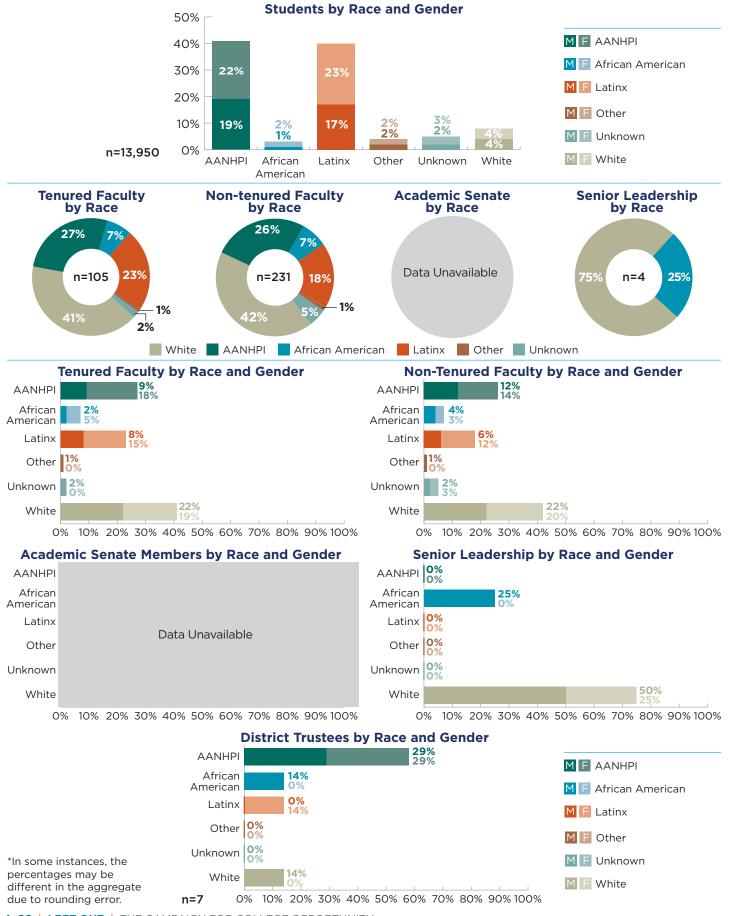

## LASSEN COLLEGE

A-90 | LEFT OUT | THE CAMPAIGN FOR COLLEGE OPPORTUNITY

0% 10% 20% 30% 40% 50% 60% 70% 80% 90% 100%

different in the aggregate due to rounding error.

n=5