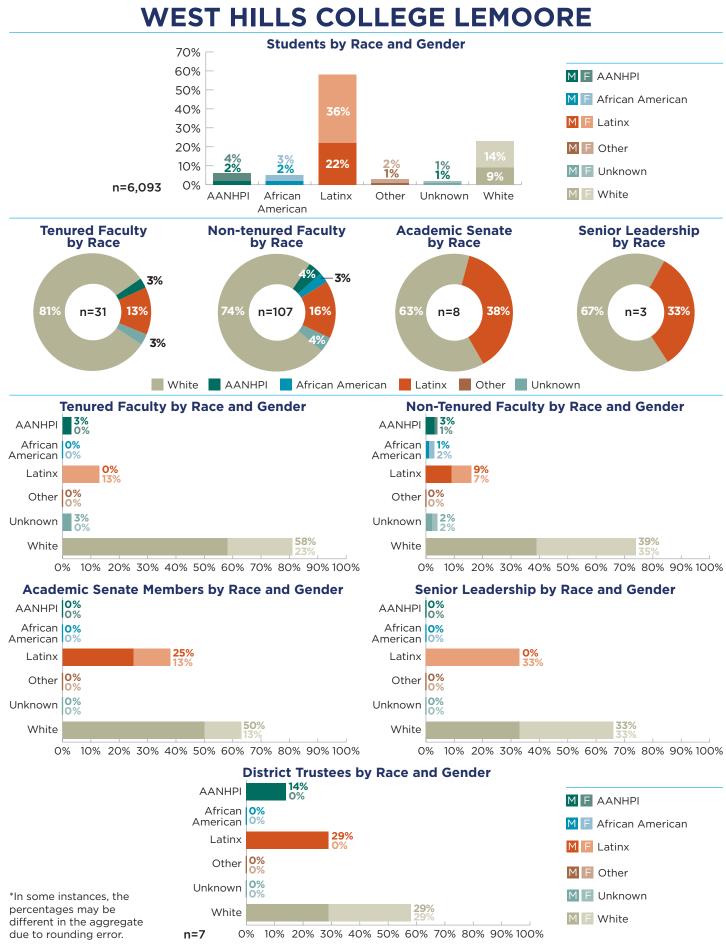

## LASSEN COLLEGE

A-90 | LEFT OUT | THE CAMPAIGN FOR COLLEGE OPPORTUNITY

0% 10% 20% 30% 40% 50% 60% 70% 80% 90% 100%

different in the aggregate due to rounding error.

n=5