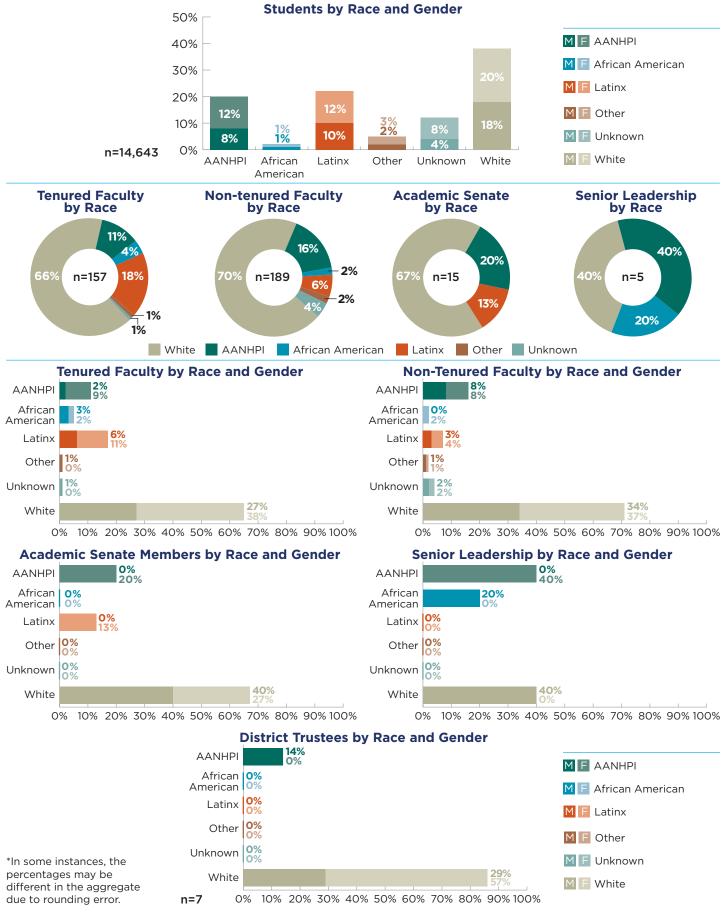

## LASSEN COLLEGE

A-90 | LEFT OUT | THE CAMPAIGN FOR COLLEGE OPPORTUNITY

0% 10% 20% 30% 40% 50% 60% 70% 80% 90% 100%

different in the aggregate due to rounding error.

n=5