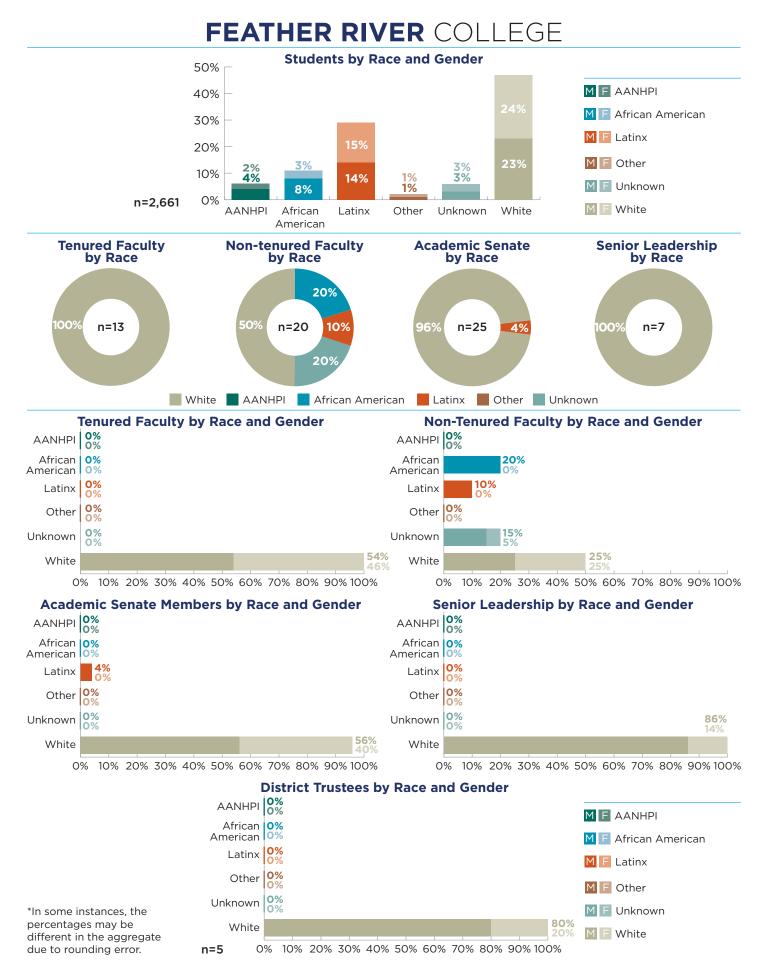

## LASSEN COLLEGE

A-90 | LEFT OUT | THE CAMPAIGN FOR COLLEGE OPPORTUNITY

0% 10% 20% 30% 40% 50% 60% 70% 80% 90% 100%

different in the aggregate due to rounding error.

n=5