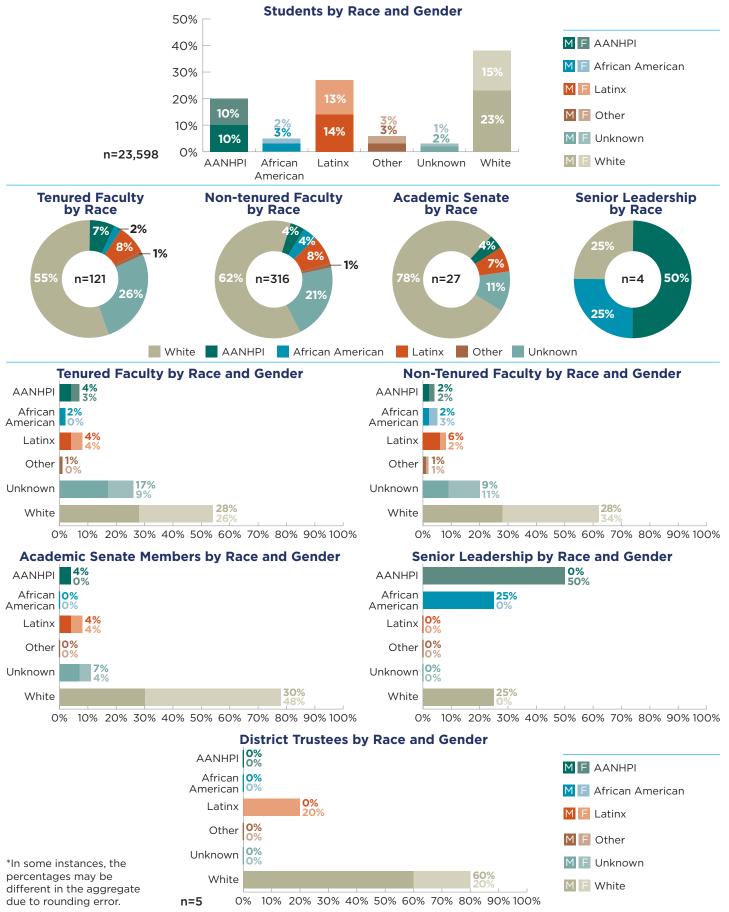

## LASSEN COLLEGE

A-90 | LEFT OUT | THE CAMPAIGN FOR COLLEGE OPPORTUNITY

0% 10% 20% 30% 40% 50% 60% 70% 80% 90% 100%

different in the aggregate due to rounding error.

n=5