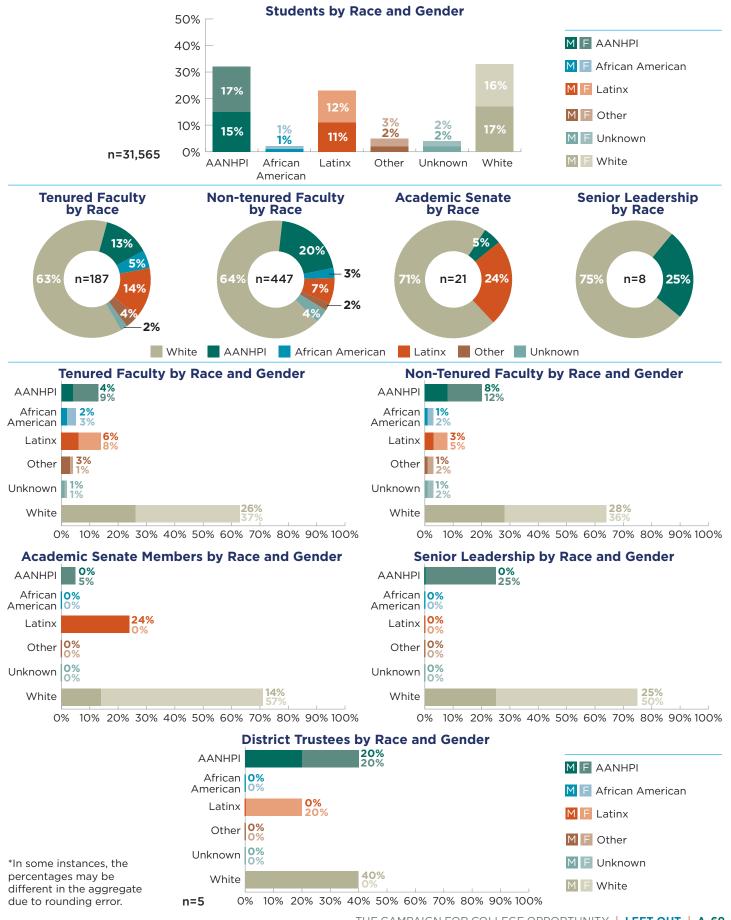

## LASSEN COLLEGE

A-90 | LEFT OUT | THE CAMPAIGN FOR COLLEGE OPPORTUNITY

0% 10% 20% 30% 40% 50% 60% 70% 80% 90% 100%

different in the aggregate due to rounding error.

n=5