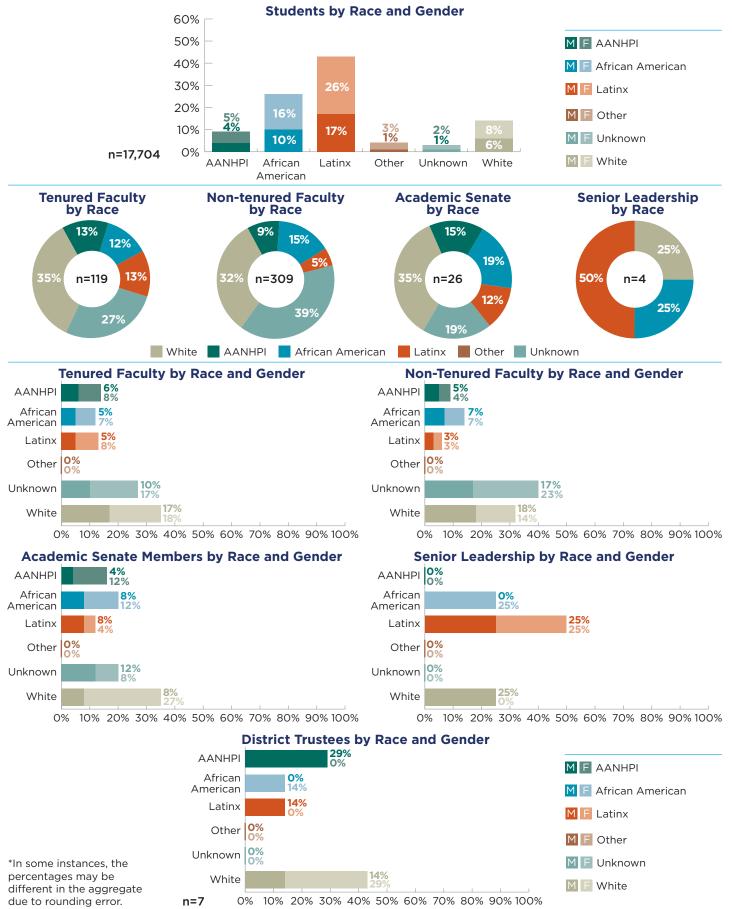

## LASSEN COLLEGE

A-90 | LEFT OUT | THE CAMPAIGN FOR COLLEGE OPPORTUNITY

0% 10% 20% 30% 40% 50% 60% 70% 80% 90% 100%

different in the aggregate due to rounding error.

n=5