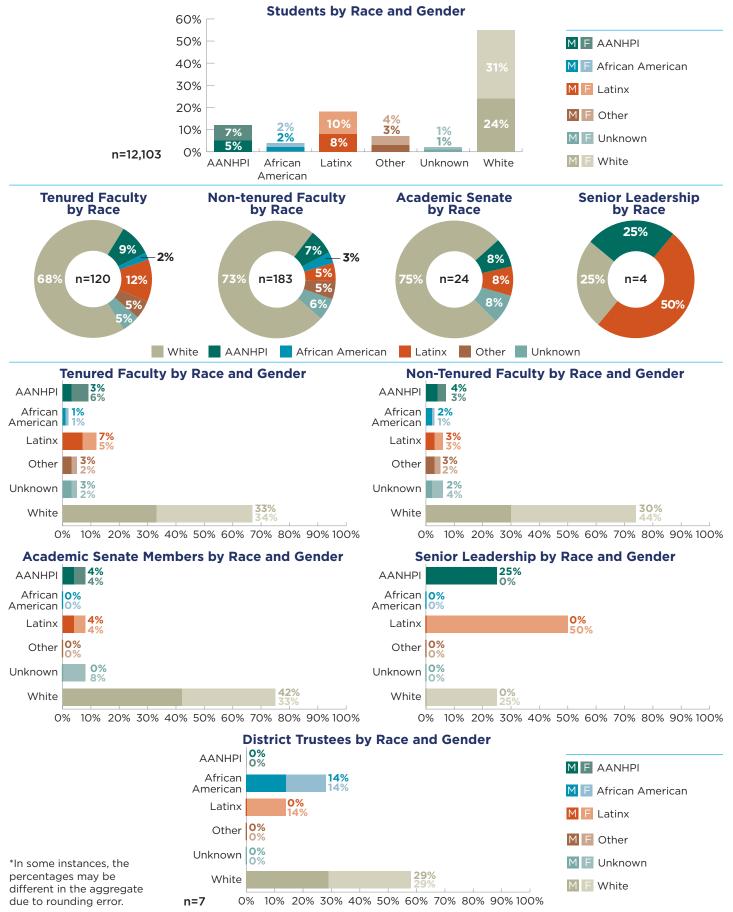

## LASSEN COLLEGE

A-90 | LEFT OUT | THE CAMPAIGN FOR COLLEGE OPPORTUNITY

0% 10% 20% 30% 40% 50% 60% 70% 80% 90% 100%

different in the aggregate due to rounding error.

n=5