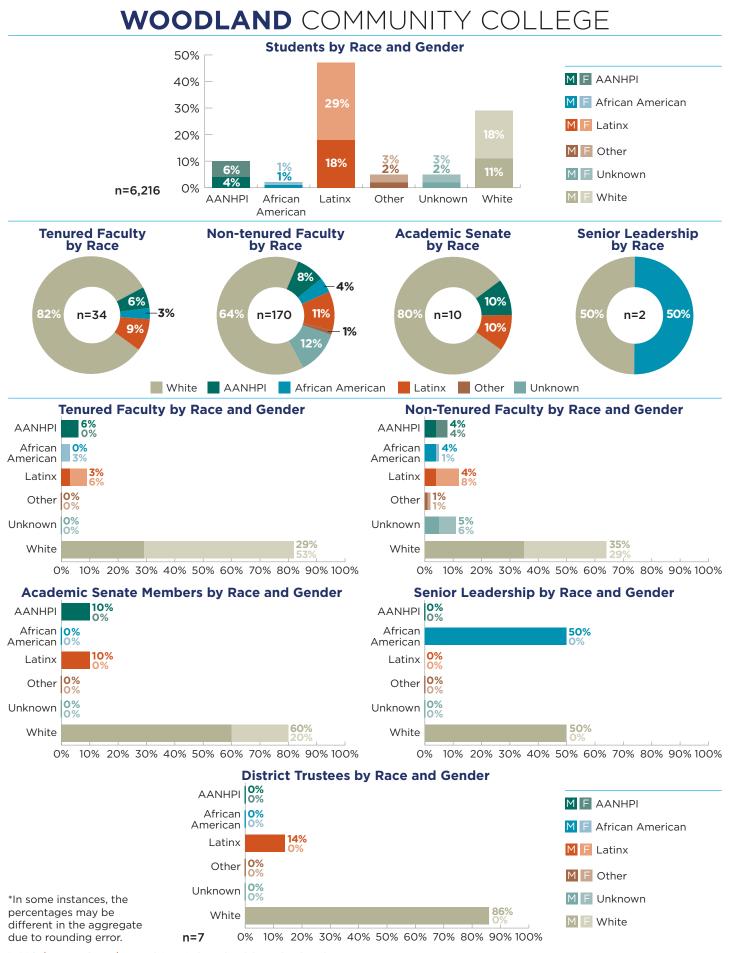

## LASSEN COLLEGE

A-90 | LEFT OUT | THE CAMPAIGN FOR COLLEGE OPPORTUNITY

0% 10% 20% 30% 40% 50% 60% 70% 80% 90% 100%

different in the aggregate due to rounding error.

n=5