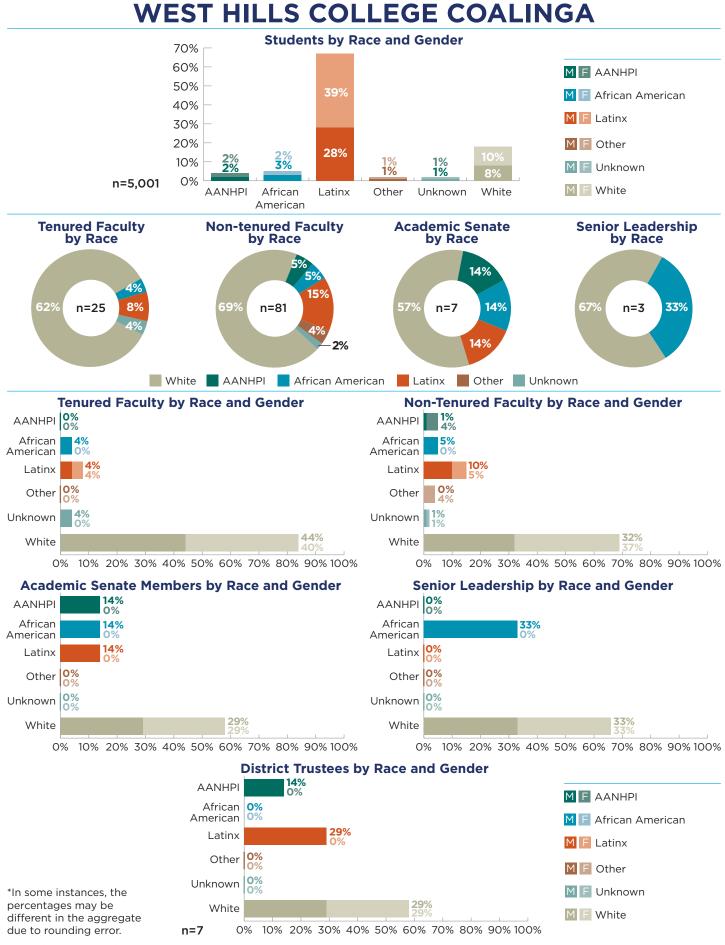

## LASSEN COLLEGE

A-90 | LEFT OUT | THE CAMPAIGN FOR COLLEGE OPPORTUNITY

0% 10% 20% 30% 40% 50% 60% 70% 80% 90% 100%

different in the aggregate due to rounding error.

n=5