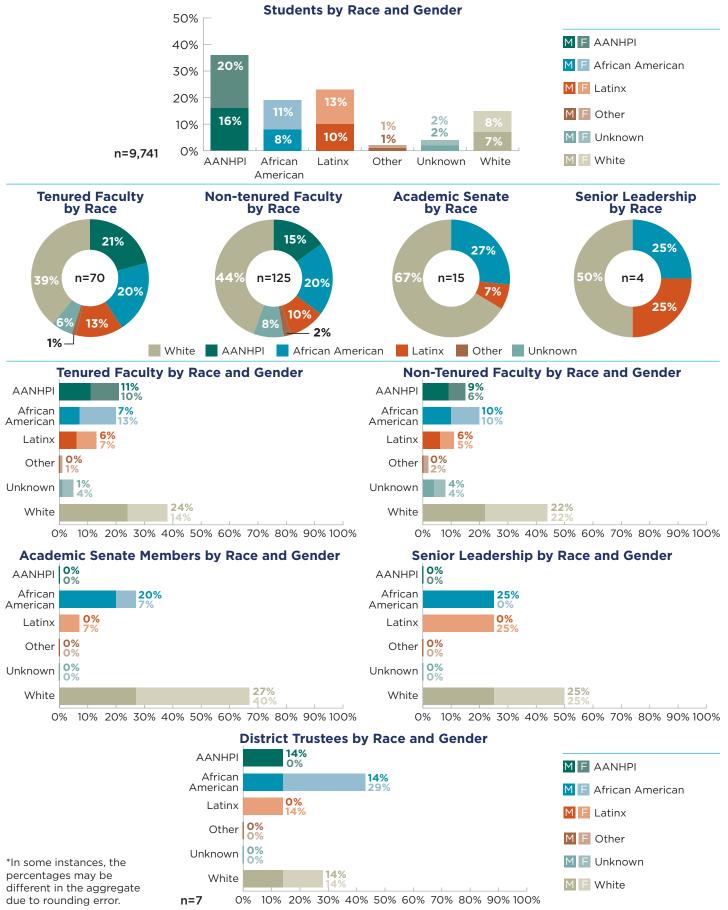

## LASSEN COLLEGE

A-90 | LEFT OUT | THE CAMPAIGN FOR COLLEGE OPPORTUNITY

0% 10% 20% 30% 40% 50% 60% 70% 80% 90% 100%

different in the aggregate due to rounding error.

n=5