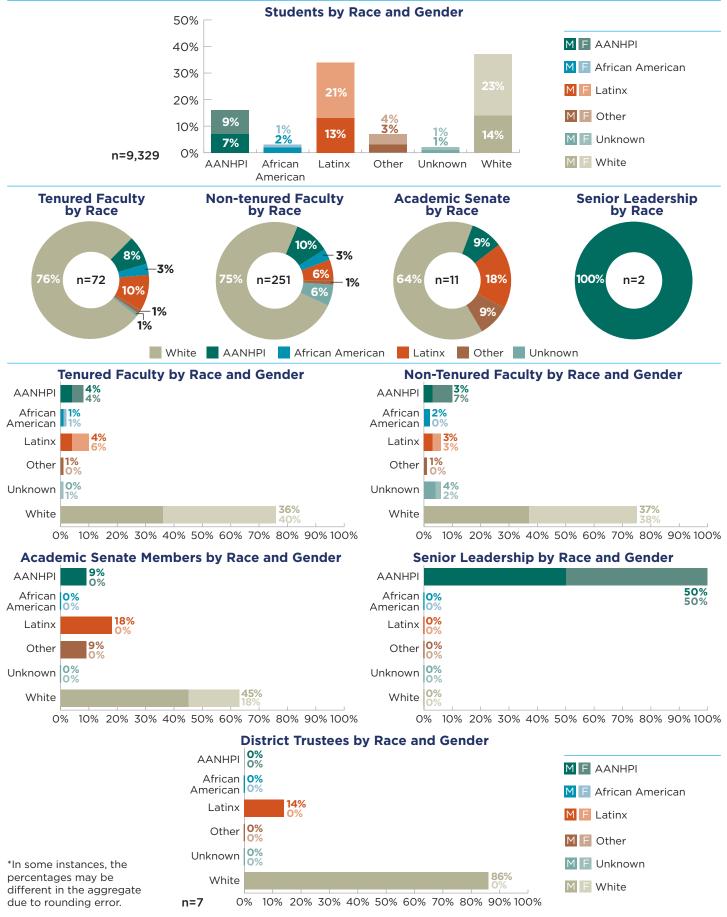

## LASSEN COLLEGE

A-90 | LEFT OUT | THE CAMPAIGN FOR COLLEGE OPPORTUNITY

0% 10% 20% 30% 40% 50% 60% 70% 80% 90% 100%

different in the aggregate due to rounding error.

n=5