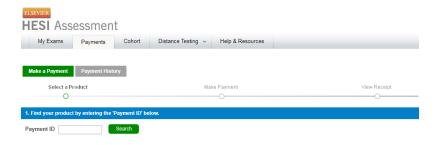

#### 3) Payments

You have now created an Evolve account and Registered for HESI. Click on "My Evolve" at the top to find your HESI Assessment Student Access Folder

Open the folder by clicking on the name and then click on the box that says "payments" in the top left. You do not have to pay by the date listed but you should pay as soon as possible.

If you successfully used the payment link provided to you by your instructor, these fields will be auto populated but if not, fill in the Payment ID provided at the beginning of the document. Follow the prompts to add the credit card information and you will receive a confirmation/receipt when you are done.