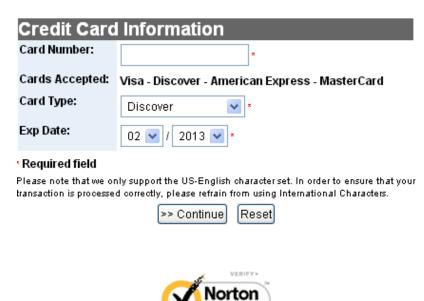

If you successfully used the payment link provided to you by your instructor, these fields will be auto populated but if not, fill in the Payment ID provided at the beginning of the document. Follow the prompts to add the credit card information and you will receive a confirmation/receipt when you are done.