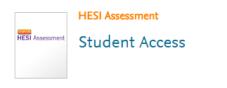

#### 3) Payments

You have now created an Evolve account and Registered for HESI. Click on "My Evolve" at the top to find your HESI Assessment Student Access Folder

Open the folder by clicking on the name and then click on the box that says "payments" in the top left. You do not have to pay by the date listed but you should pay as soon as possible.